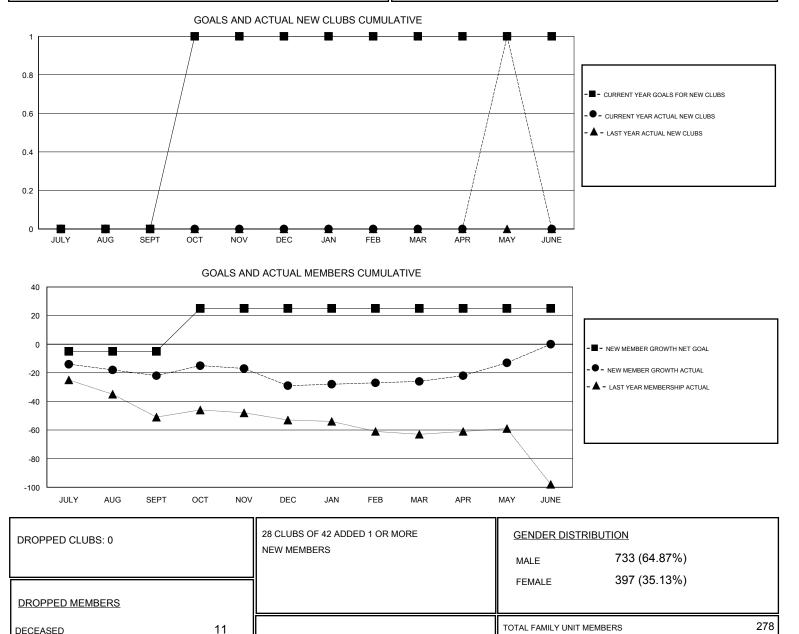

## GMT: ED LECIUS

|          | NFW | HAMPSHIRE |  |
|----------|-----|-----------|--|
| LUCATION |     |           |  |

GMT CA

| Clubs<br>RESULTS FOR 2016-2017 |   |   |   | Members<br>RESULTS FOR 2016-2017 |    |    |    |  |
|--------------------------------|---|---|---|----------------------------------|----|----|----|--|
|                                |   |   |   |                                  |    |    |    |  |
| JULY/AUG/SEPT                  | 0 | 0 | 0 | JULY/AUG/SEPT                    | -5 | 30 | 52 |  |
| OCT/NOV/DEC                    | 1 | 0 | 0 | OCT/NOV/DEC                      | 30 | 26 | 33 |  |
| JAN/FEB/MAR                    | 0 | 0 | 0 | JAN/FEB/MAR                      | 0  | 25 | 22 |  |
| APR/MAY/JUNE                   | 0 | 1 | 0 | APR/MAY/JUNE                     | 0  | 31 | 18 |  |

CLUB CANCELLED

OTHER

TOTAL

0

114

125

CLICK HERE FOR CUMULATIVE

MEMBERSHIP DATA